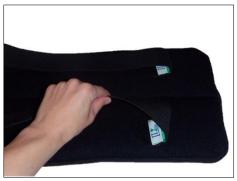

## Product Guide

Always keep straps attached to the cover when not in use like shown

Place the gel packs inside the casing (Microwave 30+ seconds or freeze 2+ hours)

Press firmly to distribute the gel evenly