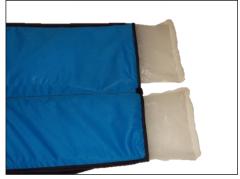

## Product Guide

Always keep straps attached to the cover when not in use like shown

Place the gel packs inside the casing (Microwave 30+ seconds or freeze 2+ hours)

Press firmly to distribute the gel evenly