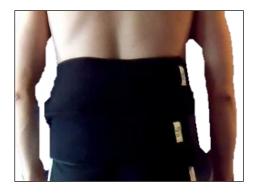

Apply straps

Wear 10-20 minutes

**BACK** Position in center of back and apply top strap first

Next apply the bottom strap

For More information visit www.lifeandlimbgel.com

Wear 10-20 minutes