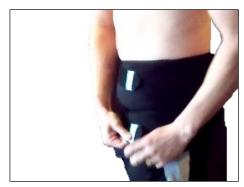

**HIP** Lay the wrap against the hip (Strapping should still be attached)

Secure the top strap

Secure the bottom strap and Wear 10-20 minutes

**Knee/Leg** Lay wrap open on a flat surface and center the leg on wrap