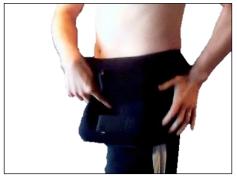

**HIP** Lay the wrap against the hip (Strapping should still be attached)

Secure the top strap

Secure the bottom strap and Wear 10-20 minutes

**Knee/Leg** Lay wrap open on a flat surface and center the leg on wrap