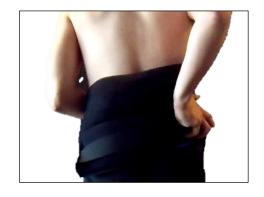

Apply straps

Wear 10-20 minutes

**BACK** Position in center of back and apply top strap first

Next apply the bottom strap

For More information visit www.lifeandlimbgel.com

Wear 10-20 minutes