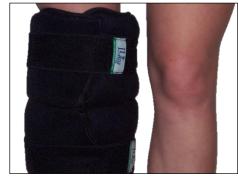

**HIP** Lay the wrap against the hip (Strapping should still be attached)

Secure the top strap

Secure the bottom strap and Wear 10-20 minutes

**Knee/Leg** Lay wrap open on a flat surface and center the leg on wrap