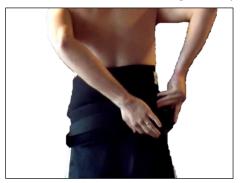

**HIP** Lay the wrap against the hip (Strapping should still be attached)

Secure the top strap

Secure the bottom strap and Wear 10-20 minutes

**Knee/Leg** Lay wrap open on a flat surface and center the leg on wrap