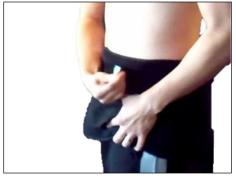

**HIP** Lay the wrap against the hip (Strapping should still be attached)

Secure the top strap

Secure the bottom strap and Wear 10-20 minutes

**Knee/Leg** Lay wrap open on a flat surface and center the leg on wrap