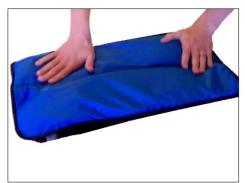

## Product Guide

Always keep straps attached to the cover when not in use like shown

Place the gel packs inside the casing (Microwave 30+ seconds or freeze 2+ hours)

Press firmly to distribute the gel evenly