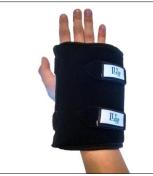

## Small Wrap

Always keep straps attached to the cover when not in use

Place the gel pack inside casing (Microwave 30+ seconds or freeze 2+ hours)

Press firmly to distribute the gel evenly

WRIST loosely attach strapping and lay on a sturdy surface

Slide arm into device positioning thumb between strapping.

Tighten strap above thumb. Tighten strap below thumb.

Can be used right or left hand. Wear 10-20 minutes

Gently slide arm into device.

**ANKLE** Apply strapping loosely then tighten. Wear 10-20 minutes