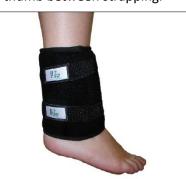

## Small Wrap

Always keep straps attached to the cover when not in use

Place the gel pack inside casing (Microwave 30+ seconds or freeze 2+ hours)

Press firmly to distribute the gel evenly

WRIST loosely attach strapping and lay on a sturdy surface

Slide arm into device positioning thumb between strapping.

Tighten strap above thumb. Tighten strap below thumb.

Can be used right or left hand. Wear 10-20 minutes

Gently slide arm into device.

**ANKLE** Apply strapping loosely then tighten. Wear 10-20 minutes