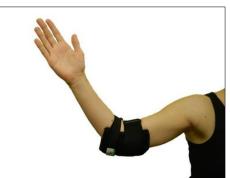

Tighten strapping one strap at a time above and below elbow crease For More information visit www.lifeandlimbgel.com

**ELBOW** loosely attach strapping and lay on sturdy surface.

Wear 10-20 minutes