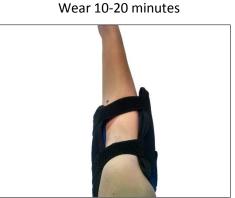

Slide arm into device positioning thumb between strapping.

Tighten strap above thumb. Tighten strap below thumb.

Can be used right or left hand. Wear 10-20 minutes

Gently slide arm into device.

**ANKLE** Apply strapping loosely then tighten. Wear 10-20 minutes