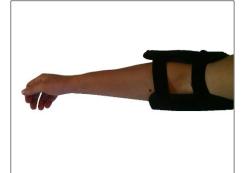

Slide arm into device positioning thumb between strapping.

Tighten strap above thumb. Tighten strap below thumb.

Can be used right or left hand. Wear 10-20 minutes

Gently slide arm into device.

**ANKLE** Apply strapping loosely then tighten. Wear 10-20 minutes