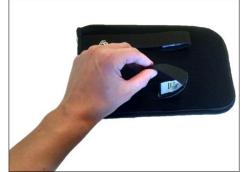

## Small Wrap

Always keep straps attached to the cover when not in use

Place the gel pack inside casing (Microwave 30+ seconds or freeze 2+ hours)

Press firmly to distribute the gel evenly

WRIST loosely attach strapping and lay on a sturdy surface