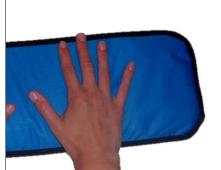

## Small Wrap

Always keep straps attached to the cover when not in use

Place the gel pack inside casing (Microwave 30+ seconds or freeze 2+ hours)

Press firmly to distribute the gel evenly

WRIST loosely attach strapping and lay on a sturdy surface