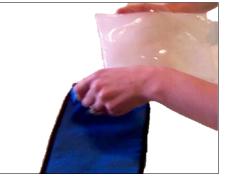

## Small Wrap

Always keep straps attached to the cover when not in use

Place the gel pack inside casing (Microwave 30+ seconds or freeze 2+ hours)

Press firmly to distribute the gel evenly

WRIST loosely attach strapping and lay on a sturdy surface