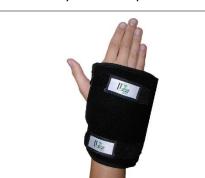

## Small Wrap

Always keep straps attached to the cover when not in use

Place the gel pack inside casing (Microwave 30+ seconds or freeze 2+ hours)

Press firmly to distribute the gel evenly

WRIST loosely attach strapping and lay on a sturdy surface

Slide arm into device positioning thumb between strapping.

Tighten strap above thumb. Tighten strap below thumb.

Can be used right or left hand. Wear 10-20 minutes

Gently slide arm into device.

**ANKLE** Apply strapping loosely then tighten. Wear 10-20 minutes