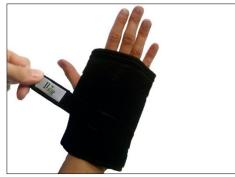

Slide arm into device positioning thumb between strapping.

Tighten strap above thumb. Tighten strap below thumb.

Can be used right or left hand. Wear 10-20 minutes

Gently slide arm into device.

**ANKLE** Apply strapping loosely then tighten. Wear 10-20 minutes